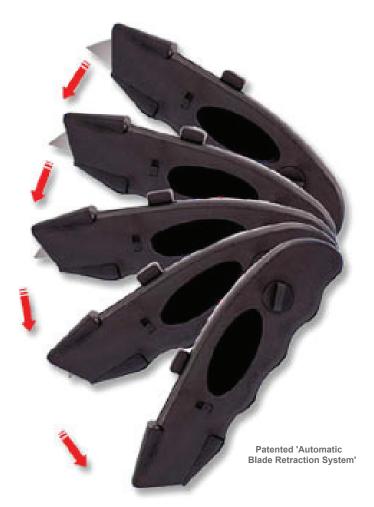

## 'REAKTA' BLADE OPERATION

Especially Suitable for:

Reakta Retracting Action

Reakta Retracting Action

Reakta Retracting Action

Use as a normal utility knife but with greater safety

Easy Blade Change

**The Safety Knife Company** L.L.C. 755 Old Frontenac Square • Saint Louis, MO 63131 Tel: 314•645•3900 • Fax: 314•645•0728 E-mail: sales@safetyknife.us.com Web: www.safetyknifeus.com