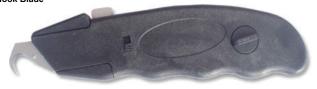

## The "Reakta" Knife

Molded In Tough Glass-Filled Nylon and Stainless Steel Blade

- The blade locks in the 'out' position whilst a controlled cut is being made. If the knife is jerked, shaken or dropped, the blade will retract.
- Lock control for safe storage
- Molded in tough glass-filled nylon
- Easy blade change
- Easy cleaning procedure

## **BLADE OPTIONS:**



Hook Blade



## BLADES ARE NOT INTERCHANGEABLE

## 'REAKTA' BLADE OPERATION



Especially Suitable for:



Reakta Retracting Action



Reakta Retracting Action



Reakta Retracting Action



Use as a normal utility knife but with greater safety



Easy Blade Change



**The Safety Knife Company** L.L.C. 755 Old Frontenac Square • Saint Louis, MO 63131 Tel: 314•645•3900 • Fax: 314•645•0728 E-mail: sales@safetyknife.us.com Web: www.safetyknifeus.com