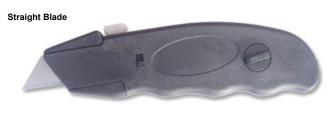

## The "Reakta" Knife

Molded In Tough Glass-Filled Nylon and Stainless Steel Blade

- The blade locks in the 'out' position whilst a controlled cut is being made. If the knife is jerked, shaken or dropped, the blade will retract.
- Lock control for safe storage
- Molded in tough glass-filled nylon
- Easy blade change
- Easy cleaning procedure