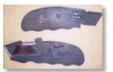

## The "Reakta" Knife

Molded In Tough Glass-Filled Nylon and Stainless Steel Blade

- The blade locks in the 'out' position whilst a controlled cut is being made. If the knife is jerked, shaken or dropped, the blade will retract.
- Lock control for safe storage
- Molded in tough glass-filled nylon
- Easy blade change
- Easy cleaning procedure

## **BLADE OPTIONS:**



Hook Blade



## BLADES ARE NOT INTERCHANGEABLE

## 'REAKTA' BLADE OPERATION



Especially Suitable for:



Reakta Retracting Action



Reakta Retracting Action



Reakta Retracting Action



Use as a normal utility knife but with greater safety



Easy Blade Change



**The Safety Knife Company** L.L.C. 755 Old Frontenac Square • Saint Louis, MO 63131 Tel: 314•645•3900 • Fax: 314•645•0728 E-mail: sales@safetyknife.us.com Web: www.safetyknifeus.com